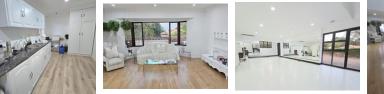

Property Highlights:

Kitchen:

Spacious and functional kitchen with separate scullery. The flatlet have its own kitchenette.

Expansive, double volume Living Areas: Enter through an Ultra-Modern reception area with a welcoming staircase and four spacious large open-plan living areas, filled with natural light. The high ceilings and elegant chandeliers create a sophisticated atmosphere.