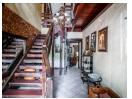

Living Areas:
Three distinct spaces for relaxation and entertainment-a formal dining area, a cozy lounge with a built-in bar, and a warm family room perfect for gatherings.

Gourmet Kitchen:

A chef's dream with a combination of gas and electric cooking facilities, granite countertops, and a convenient scullery for added functionality.