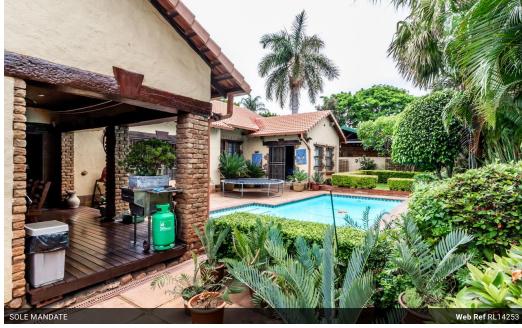

Outdoor Delights:

## **Features**

| Pets Allowed | Yes |                     |     |            |                     |
|--------------|-----|---------------------|-----|------------|---------------------|
| Interior     |     | Exterior            |     | Sizes      |                     |
| Bedrooms     | 5   | Garages             | 3   | Floor Size | 395m²               |
| Bathrooms    | 4.5 | Carports / Parkings | 1   | Land Size  | 1,004m <sup>2</sup> |
| Kitchens     | 1   | Security            | Yes |            |                     |
| Recep. Rooms | 3.5 | Dom. Accom.         | 1   |            |                     |
| Furnished    | No  | Pool                | Yes |            |                     |