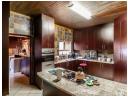

Living Areas:
Three distinct spaces for relaxation and entertainment-a formal dining area, a cozy lounge with a built-in bar, and a warm family room perfect for gatherings.

Gourmet Kitchen:

A chef's dream with a combination of gas and electric cooking facilities, granite countertops, and a convenient scullery for added functionality.