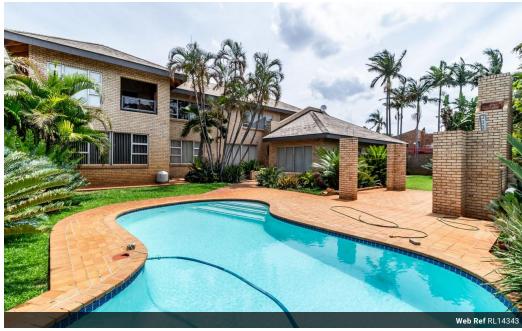

Extremely low-maintenance & Modern 7 Bedroom Face brick home in Cul-de-Sac for sale in Montana Park

Stunning 7 bedroom, 3 bathroom, 3 garage home with predominantly double volume ceilings - offering a spacious and open ambiance, in a Cul-de-Sac.

This remarkable and spacious property is a true gem, offering contemporary elegance and functional design in a safe and serene environment. Perfectly suited for a large family or those who love to entertain, this home boasts the following exceptional features:

## Features

| Pets Allowed | Yes |                     |     |            |                     |
|--------------|-----|---------------------|-----|------------|---------------------|
| Interior     |     | Exterior            |     | Sizes      |                     |
| Bedrooms     | 7   | Garages             | 3.5 | Floor Size | 730m²               |
| Bathrooms    | 3   | Carports / Parkings | 4   | Land Size  | 1,204m <sup>2</sup> |
| Kitchens     | 1   | Security            | Yes |            |                     |
| Recep. Rooms | 4   | Dom. Accom.         | 1   |            |                     |
| Studies      | 2   | Pool                | Yes |            |                     |
| Furnished    | No  |                     |     |            |                     |