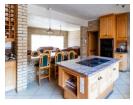

## Features

| Pets Allowed | Yes |                     |     |            |                     |
|--------------|-----|---------------------|-----|------------|---------------------|
| Interior     |     | Exterior            |     | Sizes      |                     |
| Bedrooms     | 7   | Garages             | 3.5 | Floor Size | 730m²               |
| Bathrooms    | 3   | Carports / Parkings | 4   | Land Size  | 1,204m <sup>2</sup> |
| Kitchens     | 1   | Security            | Yes |            |                     |
| Recep. Rooms | 4   | Dom. Accom.         | 1   |            |                     |
| Studies      | 2   | Pool                | Yes |            |                     |
| Furnished    | No  |                     |     |            |                     |