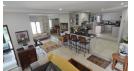

## Property Features:

- 3 Spacious Bedrooms All fitted with built-in cupboards, blinds, and stylish large tiles
- 2 Modern Bathrooms Main en-suite with double basin, large shower, bath & toilet; second full bathroom shared by two bedrooms Upstairs Pajama Lounge/Study Ideal as a home office or creative space
- Open-Plan Living Lounge, dining area, and enclosed patio with built-in braai - Sleek Kitchen - Granite countertops, ample cupboard space, gas stove, space for a double fridge, and a separate scullery/laundry
- Guest Toilet Conveniently located downstairs
- Double...