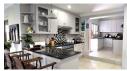

## Property Features:

- 3 Spacious Bedrooms All fitted with built-in cupboards, blinds, and stylish large tiles
- 2 Modern Bathrooms Main en-suite with double basin, large shower, bath & toilet; second full bathroom shared by two bedrooms Upstairs Pajama Lounge/Study Ideal as a home office or creative space
- Open-Plan Living Lounge, dining area, and enclosed patio with built-in braai - Sleek Kitchen - Granite countertops, ample cupboard space, gas stove, space for a double fridge, and a separate scullery/laundry
- Guest Toilet Conveniently located downstairs
- Double...