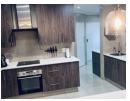

Prime location: Above Besembiesie

Key Features:

Bedrooms: 3 spacious bedrooms, 2 en-suite rooms, leading out to the patio

Bathrooms: 2.5 bathrooms,

Modern Kitchen: Fully equipped with quartz tops, with high-end appliances and finishes