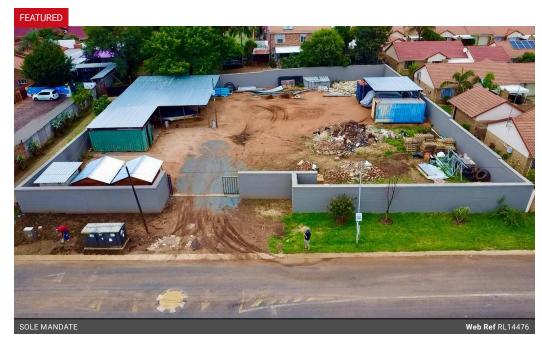

## 1,693m<sup>2</sup> Vacant Land For Sale in Montana Park

1693 M2 RES 2 DEVELOPOMENT LAND ON AUCTION IN MONTANA PARK, PRETORIA!

VENUE: 885 Veda Road, Montana Park, Pretoria

AUCTION DATE: 12 March 2025

Viewing and Registration from 09:00 Auction starts at 11:00

STRATEGICALLY LOCATED VACANT LAND UP FOR GRABS!

Perfectly located 1693M2 rezoned vacant land for sale in the popular Montana Park. Located on the high exposure Veda Road leading to Kolonnade Shopping Centre.

Land has been rezoned to residential 2 allowing for 4 houses to be build but the area allows for 25 Units per hectare should the zoning be amended.

The area has a great mix of developments including residential preschool commercial etc. The opportunities as endless!