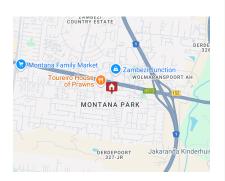

## 1,693m<sup>2</sup> Vacant Land For Sale in Montana Park

1693 M2 RES 2 DEVELOPOMENT LAND ON AUCTION IN MONTANA PARK, PRETORIA!

VENUE: 885 Veda Road, Montana Park, Pretoria

AUCTION DATE: 12 March 2025

Viewing and Registration from 09:00 Auction starts at 11:00

STRATEGICALLY LOCATED VACANT LAND UP FOR GRABS!

Perfectly located 1693M2 rezoned vacant land for sale in the popular Montana Park. Located on the high exposure Veda Road leading to Kolonnade Shopping Centre.