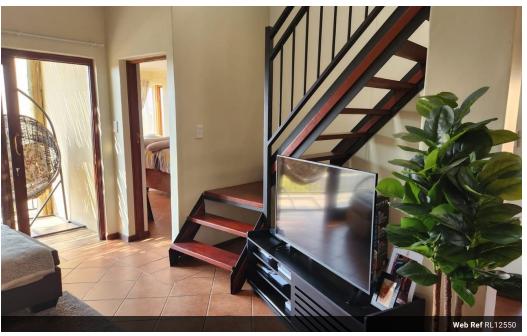

## Beautiful apartment in Montana Tuine

This lovely apartment has so many extra special features, you will not want to miss out.

The unit has an open plan living area with a spacious balcony through wooden sliding doors. The entrance into the apartment is into the kitchen with granite counter tops, ample storage and space for washing machine. Also on the first floor is the master bedroom with en suite bathroom. Upstairs is another bedroom with a family bathroom. The big

loft can be used as a third bedroom, office or extra living space. From the loft a second, large entertaining balcony can be accessed through a wooden door.

2

Yes

Yes

The estate has communal areas with braai facilities and swimming pools, plus extensive gardens.