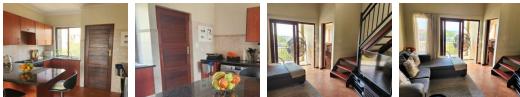

## Beautiful apartment in Montana Tuine

This lovely apartment has so many extra special features, you will not want to miss out.

The unit has an open plan living area with a spacious balcony through wooden sliding doors. The entrance into the apartment is into the kitchen with granite counter tops, ample storage and space for washing machine. Also on the first floor is the master bedroom with en suite bathroom. Upstairs is another bedroom with a family bathroom. The big

loft can be used as a third bedroom, office or extra living space. From the loft a second, large entertaining balcony can be accessed through a wooden door.

2

Yes

Yes

The estate has communal areas with braai facilities and swimming pools, plus extensive gardens.