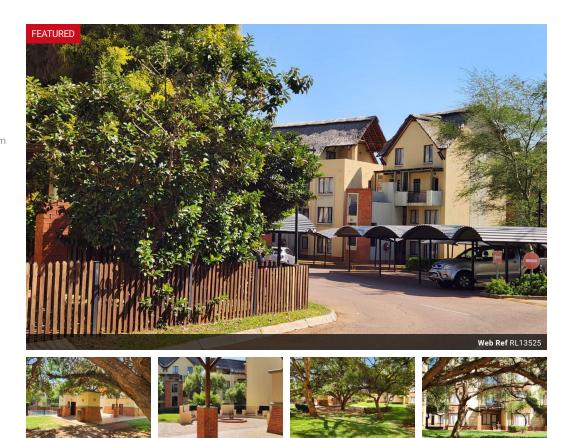

Monthly Levy R1,732 Monthly Rates R334

Beautiful, sunny 2 bedroom apartment in lovely complex in Montana Tuine

Beautiful, sunny 2 bedroom apartment in lovely complex in Montana Tuine

This lovely apartment has so many extra special features, you will not want to miss out. The unit has an open plan living area with loads of sunshine through wooden windows. The entrance into the apartment is into the kitchen with granite counter tops, ample storage and space for washing machine. The bedrooms are spacious with built in cupboards and the family bathroom has a shower and bath.

1

Yes

Yes

The estate has communal areas with braai facilities and swimming pools, plus extensive gardens.

The levy for this property includes water, security, building maintenance and communal maintenance.