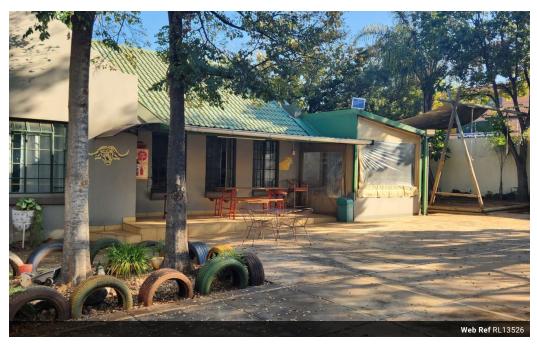

 Monthly Levy R500
 Monthly Rates R1,100

Fantastic business opportunity with these 3 buildings, approved as a school in Montana Gardens Estat

Perfect property for a business opportunity in safe and peaceful Montana Gardens Estate This property has 3 specially equipped building to own your owns school. House 1 has 2 bedrooms, 2 bathrooms a kitchen and an open plan living area. House 2 has 2 bedrooms, 2 bathrooms and 2 kitchens Building 3 has 2 class rooms and 2 bathrooms. Outside are a well equipped play areas and parking for 6 vehicles Building plans are approved for running a school on the premises. Montana Gardens is walking distance from shopping malls and access routes with a nearby school and hospital, thus the perfect location. Don't miss this opportunity