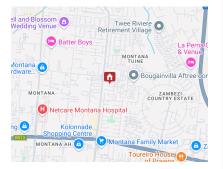

Montana Gardens is a secure and very well located estate where families stroll freely in the late afternoon and children enjoy riding

their bicycles with friends.

The estate is down the road from Montana hospital and Montana High School and across the road from Kolonnade Retail park and Kolonnade shopping centre.... No need for a car.