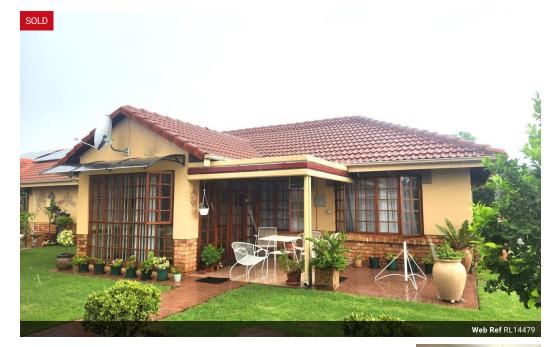

This North Facing unit has 2 bedrooms with 1 bathroom and an open plan living area and kitchen. It has an all-weather, enclosed patio area as well as an outside patio with a louvre roof and a garage with a carport.

## **Features**

| Interior     |   | Exterior            |     | Sizes      |       |
|--------------|---|---------------------|-----|------------|-------|
| Bedrooms     | 2 | Garages             | 1   | Floor Size | 108m² |
| Bathrooms    | 1 | Carports / Parkings | 1   | Land Size  | 300m² |
| Kitchens     | 1 | Security            | Yes |            |       |
| Recep. Rooms | 2 | Pool                | No  |            |       |