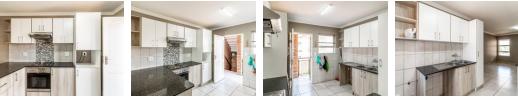

This spacious apartment features two bedrooms and two bathrooms, including a full bathroom and a convenient shower-only bathroom as en suite to the master bedroom.

The contemporary kitchen with durable granite counter tops has ample space for appliances, making meal preparation a pleasure. The adjoining lounge area is bright and airy, thanks to large windows and a sliding door that provide natural light. An extra is the dining-, office- or second lounge room connected...