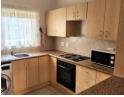

The village is nestled on a terrain with lots of space and beauty for long, peaceful hikes.

This unit has two bedrooms with one bathroom and open plan living area and kitchen.

It is North facing with a sunny balcony

## **Features**

| Interior     |   | Exterior            |     | Sizes      |      |
|--------------|---|---------------------|-----|------------|------|
| Bedrooms     | 2 | Carports / Parkings | 2   | Floor Size | 65m² |
| Bathrooms    | 1 | Security            | Yes | Land Size  | 65m² |
| Kitchens     | 1 | Pool                | No  |            |      |
| Recep. Rooms | 2 | Views               | Yes |            |      |