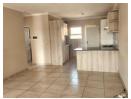

This spacious apartment features two bedrooms and two bathrooms, including a full bathroom and a convenient shower-only bathroom. The modern open-plan kitchen and lounge area offer a seamless flow, perfect for relaxing or entertaining guests.

The contemporary kitchen has ample counter space, making meal preparation a pleasure. The adjoining lounge area is bright and airy, thanks to large windows that provide natural light and an excellent view of the tennis courts below.