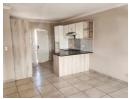

This spacious apartment features two bedrooms and two bathrooms, including a full bathroom and a convenient shower-only bathroom. The modern open-plan kitchen and lounge area offer a seamless flow, perfect for relaxing or entertaining guests.

The contemporary kitchen has ample counter space, making meal preparation a pleasure. The adjoining lounge area is bright and airy, thanks to large windows that provide natural light and an excellent view of the tennis courts below.