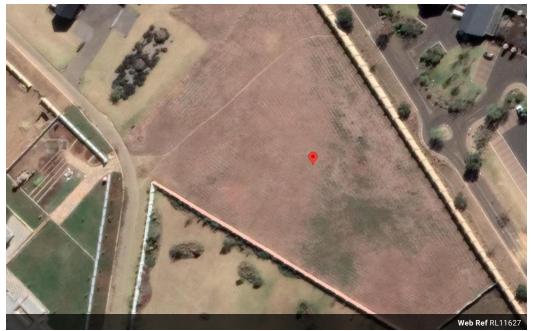

## Large stand in popular estate

This 0.91ha (9100sqm) stand is for sale in the very popular Mooikloof Glen estate.

Build your dream home here.

Phone agent today to avoid dissapointment.

Words and phrases have strong meanings. The word JUST would refer to being treated Fair and with Respect.