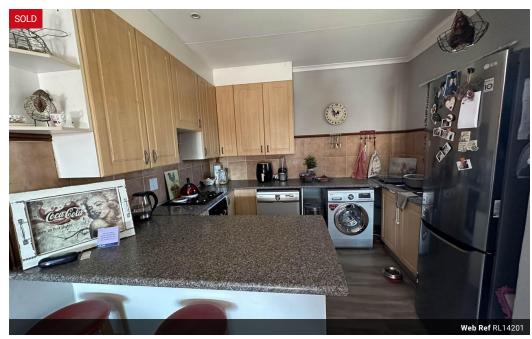

## 3 or 2 bedroom Townhouse in Secure Estate

Spacious (originally a 3-bedroom) now converted to a 2-bedroom townhouse located in secure lifestyle estate.

Can be converted back to a 3-bedroom unit, should you not enjoy the additional space provided by the incorporation of the 3rd bedroom into the open plan living room.

Corner unit with well sized garden

Open plan living room, kitchen and dining room

2 Bathrooms

Patio with decking extension

Ample extra parking

The estate offers:

## Features

| Pets Allowed | Yes |          |     |            |       |
|--------------|-----|----------|-----|------------|-------|
| Interior     |     | Exterior |     | Sizes      |       |
| Bedrooms     | 3   | Garages  | 2   | Floor Size | 122m² |
| Bathrooms    | 2   | Security | Yes |            |       |
| Kitchens     | 1   | Pool     | Yes |            |       |
| Recep. Rooms | 1.5 |          |     |            |       |
| Furnished    | No  |          |     |            |       |