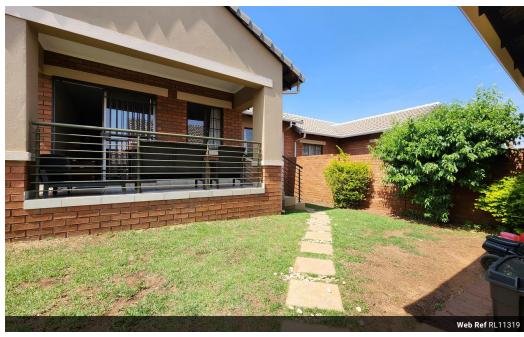

## Neat and spacious townhouse

This spacious townhouse with large garden is situated in the popular lifestyle estate - Mooikloof Ridge.

The townhouse offers:

3 Bedrooms (Master en-suite) 2 full bathrooms Open plan living room and dining room Kitchen with breakfast nook Space for 3 appliances Heat pump water heater 2 garages Extra parking space

## Features

| Pets Allowed | Yes |          |     |            |       |
|--------------|-----|----------|-----|------------|-------|
| Interior     |     | Exterior |     | Sizes      |       |
| Bedrooms     | 3   | Garages  | 2   | Floor Size | 135m² |
| Bathrooms    | 2   | Security | Yes |            |       |
| Kitchens     | 1   | Pool     | Yes |            |       |
| Recep. Rooms | 2   |          |     |            |       |
| Furnished    | No  |          |     |            |       |