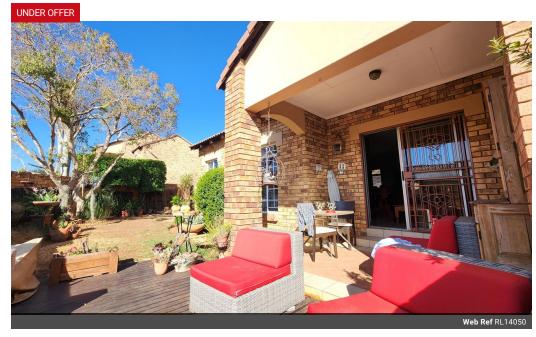

## Spacious 2 Bedroom Townhouse

Spacious converted 2 bedroom townhouse located in secure lifestyle estate.

Can be converted back to 3 bedroom

Corner unit with well sized garden Open plan living room, kitchen and dining room 2 Bathrooms 2 Garages Patio with deck Ample extra parking

The estate offers:

Swimming pool Tennis and squash court Clubhouse Kids play area . Ionning paths

## Features

| Pets Allowed | Yes |          |     |            |       |
|--------------|-----|----------|-----|------------|-------|
| Interior     |     | Exterior |     | Sizes      |       |
| Bedrooms     | 2   | Garages  | 2   | Floor Size | 122m² |
| Bathrooms    | 2   | Security | Yes |            |       |
| Kitchens     | 1   | Pool     | Yes |            |       |
| Recep. Rooms | 2   |          |     |            |       |
| Studies      | 0.5 |          |     |            |       |
| Furnished    | No  |          |     |            |       |