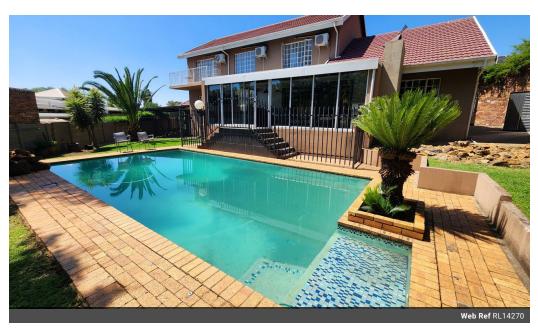

## Entertainers dream - family home

This well-kept 4 bedroom family home in Moreleta Park is truly an entertainer's dream.

It is a double storey property.

The home offers a swimming pool, kids "jungle gym", irrigation system and decent garden size. There is ample of parking for you

## Features

| Pets Allowed | Yes |                     |     |            |                   |
|--------------|-----|---------------------|-----|------------|-------------------|
| Interior     |     | Exterior            |     | Sizes      |                   |
| Bedrooms     | 4   | Garages             | 2   | Floor Size | 310m <sup>2</sup> |
| Bathrooms    | 2.5 | Carports / Parkings | 3   | Land Size  | 1,188m²           |
| Kitchens     | 1   | Security            | Yes |            |                   |
| Recep. Rooms | 3   | Dom. Accom.         | 1   |            |                   |
| Studies      | 1   | Pool                | Yes |            |                   |
| Furnished    | No  |                     |     |            |                   |