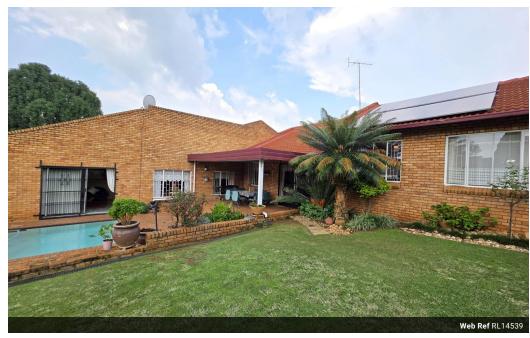

## Residential or commercial property - great location

This well-maintained property is well positioned to act as both a residential or commercial property.

The house is spacious and offers the following:

- 4 Bedrooms
- 1 Study
- 3 Full bathrooms
- Guest toilet
- Kitchen Dining room 2 Lounges
- 2 Automated Garages
- Domestic room with toilet and shower
- Big garden
- Swimming pool
- Solar System 3 Air conditioners
- lunale avm for the kids

## Features

| Pets Allowed | Yes |                     |     |            |                     |
|--------------|-----|---------------------|-----|------------|---------------------|
| Interior     |     | Exterior            |     | Sizes      |                     |
| Bedrooms     | 4   | Garages             | 2   | Floor Size | 368m²               |
| Bathrooms    | 3.5 | Carports / Parkings | 2   | Land Size  | 1,009m <sup>2</sup> |
| Kitchens     | 1   | Security            | Yes |            |                     |
| Recep. Rooms | 3   | Dom. Accom.         | 1   |            |                     |
| Studies      | 1   | Pool                | Yes |            |                     |
| Furnished    | No  |                     |     |            |                     |