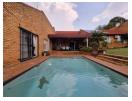

- 4 Bedrooms
- 1 Study
- 3 Full bathrooms
- Guest toilet
- Kitchen Dining room 2 Lounges
- 2 Automated Garages
- Domestic room with toilet and shower
- Big garden
- Swimming pool
- Solar System 3 Air conditioners
- lunale avm for the kids

## Features

| Pets Allowed | Yes |                     |     |            |                     |
|--------------|-----|---------------------|-----|------------|---------------------|
| Interior     |     | Exterior            |     | Sizes      |                     |
| Bedrooms     | 4   | Garages             | 2   | Floor Size | 368m²               |
| Bathrooms    | 3.5 | Carports / Parkings | 2   | Land Size  | 1,009m <sup>2</sup> |
| Kitchens     | 1   | Security            | Yes |            |                     |
| Recep. Rooms | 3   | Dom. Accom.         | 1   |            |                     |
| Studies      | 1   | Pool                | Yes |            |                     |
| Furnished    | No  |                     |     |            |                     |