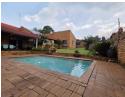

- 4 Bedrooms
- 1 Study
- 3 Full bathrooms
- Guest toilet
- Kitchen Dining room 2 Lounges
- 2 Automated Garages
- Domestic room with toilet and shower
- Big garden
- Swimming pool
- Solar System 3 Air conditioners
- lunale avm for the kids

## Features

| Pets Allowed | Yes |                     |     |            |                     |
|--------------|-----|---------------------|-----|------------|---------------------|
| Interior     |     | Exterior            |     | Sizes      |                     |
| Bedrooms     | 4   | Garages             | 2   | Floor Size | 368m²               |
| Bathrooms    | 3.5 | Carports / Parkings | 2   | Land Size  | 1,009m <sup>2</sup> |
| Kitchens     | 1   | Security            | Yes |            |                     |
| Recep. Rooms | 3   | Dom. Accom.         | 1   |            |                     |
| Studies      | 1   | Pool                | Yes |            |                     |
| Furnished    | No  |                     |     |            |                     |