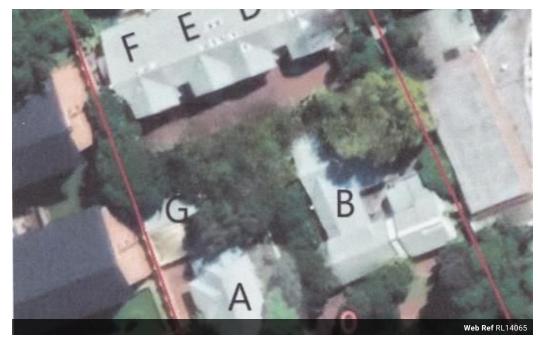

## Excellent Investment Opportunity in Nieuw Muckleneuk

Introducing a prime investment property in the sought-after neighborhood of Nieuw Muckleneuk, ideal for rental income or future development. This property features 7 fully-equipped units, ranging from a bachelor apartment, to spacious 3-bedroom flatlets and houses. Each print offers a bathroom, kitchen, lounge, garage, and its own private garden, providing tenants with a perfect blend of comfort and privacy.

Key Features:

- Diverse Unit Mix: 7 units catering to different tenant needs, from singles to families.
  Convenient Amenities: A swimming pool on the premises adds to tenant appeal.
  Prime Location: Situated on a quiet side street with minimal traffic, the property is close to schools, shops, church and a hospital.
- Future Growth Potential: Subdivision or sectional title options available, allowing for...