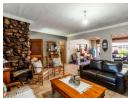

## MAIN HOUSE

- \* 3 Bedrooms
- \* 1 Study (ample space to convert back to a fourth bedroom again)
- \* Two bathrooms (main en-suite)
- \* Large, open-plan lounge/dining room and entertainment area
- \* Spacious kitchen with ample cupboard storage and two fitted eye-level ovens + gas hob
- \* Laundry