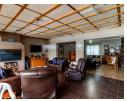

## MAIN HOUSE

- \* 3 Bedrooms
- \* 1 Study (ample space to convert back to a fourth bedroom again)
- \* Two bathrooms (main en-suite)
- \* Large, open-plan lounge/dining room and entertainment area
- \* Spacious kitchen with ample cupboard storage and two fitted eye-level ovens + gas hob
- \* Laundry