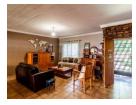

## MAIN HOUSE

- \* 3 Bedrooms
- \* 1 Study (ample space to convert back to a fourth bedroom again)
- \* Two bathrooms (main en-suite)
- \* Large, open-plan lounge/dining room and entertainment area
- \* Spacious kitchen with ample cupboard storage and two fitted eye-level ovens + gas hob
- \* Laundry