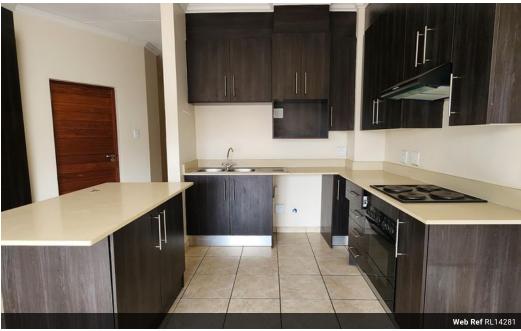

## **Excellent Value**

Spacious 3 bedroom Duplex - NO TRANSFER costs Transfer and bond costs included in price

Secure complex

3 Bedrooms

3 Bathrooms

Study nook

Kitchen with space for dishwasher, washing machine and dryer

## **Features**

Furnished

| Pets Allowed | Yes |                     |     |            |       |
|--------------|-----|---------------------|-----|------------|-------|
| Interior     |     | Exterior            |     | Sizes      |       |
| Bedrooms     | 3   | Carports / Parkings | 2   | Floor Size | 108m² |
| Bathrooms    | 3   | Security            | Yes |            |       |
| Kitchens     | 1   | Pool                | Yes |            |       |
| Recep. Rooms | 1   |                     |     |            |       |
| Studies      | 1   |                     |     |            |       |