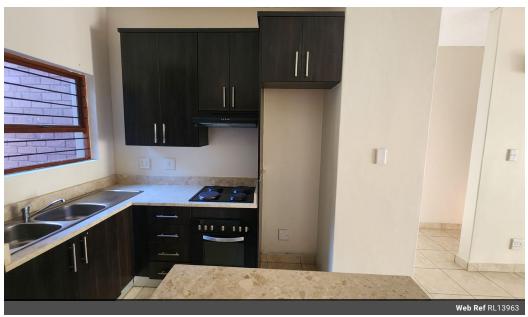

## Modern 2 Bedroom Groundfloor unit

Modern 2 bedroom groundfloor corner unit with small garden in secure complex

- 2 Bedrooms 2 Bathrooms
- 2 Storage rooms
- 2 Carports

Space for dishwasher, washing machine and dryer

## Features

| Pets Allowed | Yes |                     |     |            |      |
|--------------|-----|---------------------|-----|------------|------|
| Interior     |     | Exterior            |     | Sizes      |      |
| Bedrooms     | 2   | Carports / Parkings | 2   | Floor Size | 74m² |
| Bathrooms    | 2   | Security            | Yes |            |      |
| Kitchens     | 1   | Pool                | Yes |            |      |
| Recep. Rooms | 1.5 |                     |     |            |      |
| Furnished    | No  |                     |     |            |      |