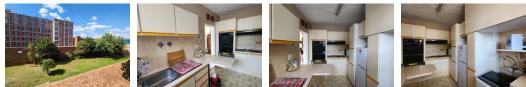

3 Bedrooms, 2 carpeted, 1 tiled, with built-in cupboards.

2 Bathrooms, 1 with shower, basin and toilet, another with bath, basin and toilet.

Separate living room and separate dining room.

Kitchen with hob and eye level oven and double sink.

Large Balcony for the entire length of the unit.

1 Lock-up garage of size 23m2. Unit size 103m2. An additional parking space available at R30\_depending on waiting list.

Contact me today to view this lovely unit.