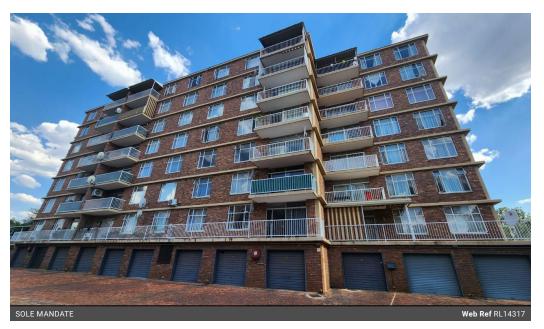

## 3 Bedroom, 2 bathroom apartment in Rietfontein

In the ever-popular complex of Mari. Walking distance from the Jacaranda Mall.

Beautiful 3-bedroom, 2-bathroom apartment on the first floor of a lovely apartment block in Rietfontein.

Large Balcony for the entire length of the unit.

1 Lock-up garage of size 23m2. Unit size 103m2. An additional parking space available at R30\_depending on waiting list.

Contact me today to view this lovely unit.