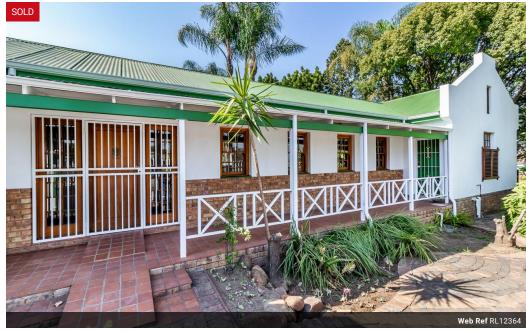

Something Different! low maintenance family home!

Priced to Sell! Charming home in a beautiful area of Rietfontein!

This 3 bedroom, 2 bathroom home boasts a Cape dutch feel.

The main bedroom is en-suite (full bathroom). 2 Additional bedrooms with a full 2nd bathroom. It features a spacious open-plan living, dining and kitchen area, with separate wash-up room.

A wooden deck patio at the back of the property and small garden that requires little maintenance; an ideal set-up for new home owners looking for a lock-up and go feel.

This home also has a very spacious double garage.

## **Features**

| Pets Allowed | Yes |             |     |            |                   |
|--------------|-----|-------------|-----|------------|-------------------|
| Interior     |     | Exterior    |     | Sizes      |                   |
| Bedrooms     | 3   | Garages     | 2   | Floor Size | 165m²             |
| Bathrooms    | 2   | Security    | Yes | Land Size  | 550m <sup>2</sup> |
| Kitchens     | 1   | Dom. Accom. | 1   |            |                   |
| Recep. Rooms | 2   | Pool        | No  |            |                   |
| Studies      | 1   | Views       | No  |            |                   |
| Furnished    | No  |             |     |            |                   |