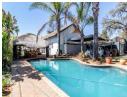

## Main home features:

- 3 Bedroom
- Main bedroom with modern en-suite with shower and double basin.
- Main bedroom has door going to the back garden area.
- All bedrooms with built-in cupboards.
- Second bathroom with bath, basin and separate toilet.
  Open plan living, dining area and kitchen.
- Home tiled throughout.
- Fireplace in living area
- Sparkling pool
- Lapa braai area
- Carport with own entrance for 2 vehicles.
- Office space/ study
  Garage with covered parking in front of the garage. However, this garage space is accessed from the flat entrance around the

Barbecue Area Private Pool Covered Parking Security Built-in Wardrobes Fireplace Air Conditioner