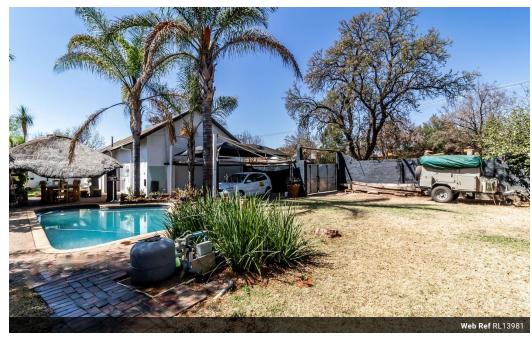

## Spacious, tranquil 3 Bedroom home with flat in Rietfontein

Lovely, airy, tranquil living in Rietfontein, with a 3 Bedroom semi-Cape style home with a flatlet that has the benefit of having its own entrance, due to the property being on a corner stand.

## Main home features:

- 3 Bedroom
- Main bedroom with modern en-suite with shower and double basin.
- Main bedroom has door going to the back garden area.
- All bedrooms with built-in cupboards.
- Second bathroom with bath, basin and separate toilet.
  Open plan living, dining area and kitchen.
- Home tiled throughout.
- Fireplace in living area
- Sparkling pool
- Lapa braai area
- Carport with own entrance for 2 vehicles.
- Office space/ study
  Garage with covered parking in front of the garage. However, this garage space is accessed from the flat entrance around the

Barbecue Area Private Pool Covered Parking Security Built-in Wardrobes Fireplace Air Conditioner