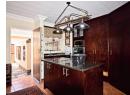

Come and have a look at this 86 square meter unit in a very secure complex in Rietfontein. This complex is walking distance from Moot hospital and Jacaranda Mall.

This unit is more modern and revamped unit compared to other units in this complex and features two large bedrooms, both with floor-to-ceiling fitted cupboards and fully tiled. There is also a full bathroom (shower and bath) that serves both bedrooms.

The rest of the unit consists of an open-plan design flowing from the kitchen, through to the dining room and lounge areas out to a small garden area, that is very well maintained.

Contact Ruane today for a viewing.