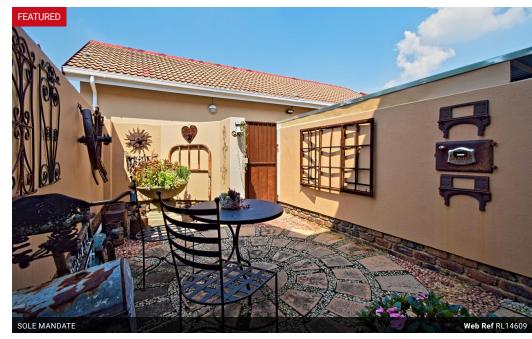

Come and have a look at this 86 square meter unit in a very secure complex in Rietfontein. This complex is walking distance from Moot hospital and Jacaranda Mall.

This unit is more modern and revamped unit compared to other units in this complex and features two large bedrooms, both with floor-to-ceiling fitted cupboards and fully tiled. There is also a full bathroom (shower and bath) that serves both bedrooms.

The rest of the unit consists of an open-plan design flowing from the kitchen, through to the dining room and lounge areas out to a small garden area, that is very well maintained.

Contact Ruane today for a viewing.