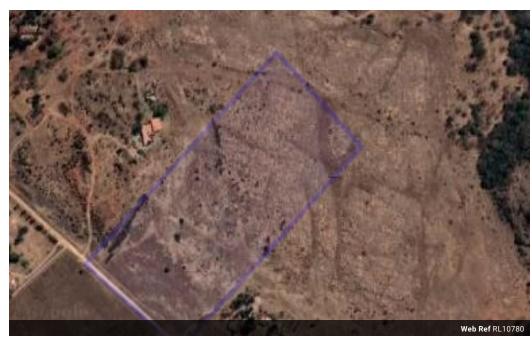

## PLOT WITH A VIEW AND A BOREHOLE

This 8.88 hectare plot is situated 18km from the Woodlands mall.

A borehole has already been sunk.

A great view makes this plot very attractive at such a low price.

A partial fence has already been erected.