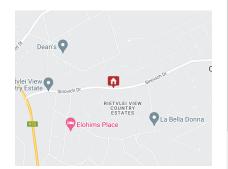

## Rare find - Location with a view

This 10 000 sqm (1 ha) stand is located in a very popular portion of the estate.

It is located on a tar road section of the development and offers a very nice view due to the elevation of the stand. Stands in this vicinity rarely becomes available.