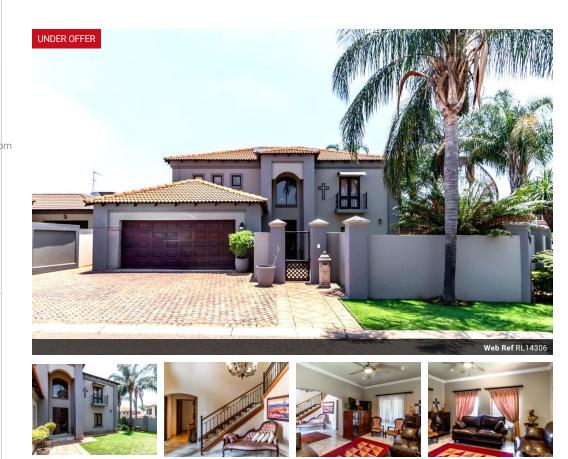

## Stunning double storey 4 bedroom, home in Rose Acres Estate, Montana

You can love your life in this beautiful home in safe and popular Rose Acres Estate.

The double storey home welcomes you through a double wooden door into a double volume entrance hall, providing access to the double garage and formal dining room.

The open plan living area is spacious with enough room for a dining room and second lounge. A luxurious kitchen with durable granite counter tops, perfect design and loads of storage is complimented with a full scullery.

The entertainment opportunity is further enhanced by access to the patio with built in braai, extra work counter and a private back yard.

Upstairs is a nice landing area and four bedrooms with the master bedroom providing ample built-in cupboards, a lovely, large, modern en suite bathroom with double vanity, corner tub and large shower. All the other bedooms are...