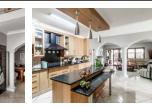

Entering through a huge, glass and aluminium front door, you enter an impressive double volume entrance area with direct access to the double garage and the rest of the downstairs living area. Two lounge areas, a dining area and a beautiful, modern kitchen with durable granite counter tops, loads of storage, a double oven, separate scullery and a pantry and a few extra nooks and crannies will impress. Through one of the lounges, aluminium stacked doors opens onto a lovely patio with counter tops and a built in braai.