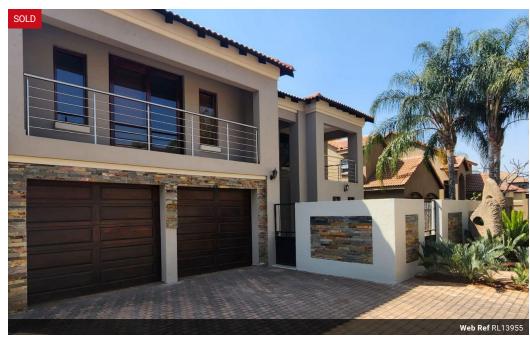

Beautiful, double storey, spacious 4 bedroom, 3 bathroom property in Rose Acres Estate, Pretoria

This spacious double storey property has more than you expect.

Entering the home through the double wooden door, leads you into a huge, open plan living area with more than enough space for a lounge, dining room and maybe a bit more.

There is direct access to the double garage.

Durable granite counter tops and loads of storage identifies the kitchen and a separate scullery is the cherry on top.

Upstairs are 2 very big master bedrooms, both with an en suite bathroom, boasting double vanities and balconies.

The other 2 bedrooms share a bathroom.

Outside, complimentary to the double garage is a car port for 2 vehicles and more open parking space.

Rose Acres Estate is a popular, well managed and safe area to raise your family.