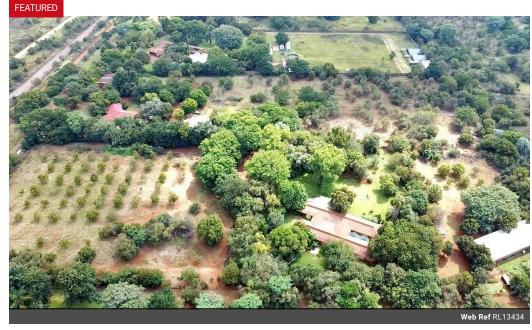

## 2.1 HECTARE SMALLHOLDING WITH 5 BEDROOM HOME AND BIG WORKSHOP FOR SALE IN RYNOUE, PRETORIA!

AGRICULTURAL HOLDING WITH GREAT POTENTIAL!

Beautiful 2.1-hectare agricultural holding nestled in the heart of Rynoue. Property Features Pecan nut plantation unlocking great extra earning potential. Property also has strong water and loads of arable land that can be utilized.

Water supply through borehole and single-phase electricity connection.

The property features the following improvements:

Main House:

5 Bedrooms (Main with en-suite bathroom)

2 Bathrooms Linen Cupboards

Kitchen with Scullery

Extras Include: 84 Pecan Nut Trees (under Irrigation) Borehole (5000L per our & Municipal) Tshwane single phase electricity Property fenced 2 Ha trees under Irrigation Vegetabl