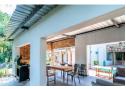

# Main House:

- Revamped kitchen with gas stove.
- Convenient laundry room.
- Guest toilet and basin.
- Lounge/study and TV room.
- Versatile bedroom/study option.