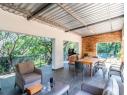

# Main House:

- Revamped kitchen with gas stove.
- Convenient laundry room.
- Guest toilet and basin.
- Lounge/study and TV room.
- Versatile bedroom/study option.