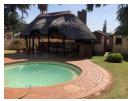

Outside the neat garden is kept green due to the borehole and the large lapa overlooks the swimming pool.

There is also ample parking space for your vehicles thanks to the double garage and double carport.

## Features

Furnished

| Pets Allowed | Yes |                     |     |            |                   |
|--------------|-----|---------------------|-----|------------|-------------------|
| Interior     |     | Exterior            |     | Sizes      |                   |
| Bedrooms     | 3   | Garages             | 2   | Floor Size | 500m <sup>2</sup> |
| Bathrooms    | 2.5 | Carports / Parkings | 2   | Land Size  | 991m²             |
| Kitchens     | 1   | Security            | Yes |            |                   |
| Recep. Rooms | 2   | Pool                | Yes |            |                   |
| Studies      | 1   |                     |     |            |                   |