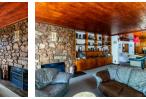

Relax in the inviting lounge or enjoy additional entertainment space in the TV room. The seamless integration of the kitchen, TV room, and dining area creates an open-plan layout.

Embrace productivity in the dedicated study, providing a tranquil space for remote work or personal projects.