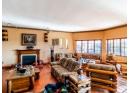

## Key Features:

- Inviting Foyer: Welcome guests into your lovely home.
- Beautiful Kitchen: Equipped with a gas stove and a separate scullery.
- Open Plan Dining Room and Lounge: Features a cozy fireplace, perfect for family gatherings.
- Study: Ideal for a home office or extra workspace.
- 3 Spacious Bedrooms: Comfortable and well-lit.
- 2 Lovely Bathrooms: Stylish and functional.