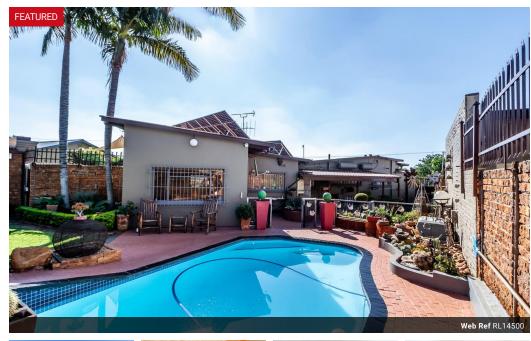

Beautiful 3 Bedroom Family Home For Sale in Sinoville.

Perfect for families looking for a comfortable, well-equipped home with excellent outdoor and sustainability features.

## Outdoor Amenities:

- Lovely Lapa: Ideal for outdoor entertaining with a built-in braai and bar area.
- Pool: Perfect for cooling off during hot summer days.
- Borehole: Ensures a reliable water supply.
- Outside Room with Toilet: Convenient for guests or additional storage.
- Tool Room: Keeps all your tools and...

## **Features**

| Pets Allowed | Yes |             |     |            |       |
|--------------|-----|-------------|-----|------------|-------|
| Interior     |     | Exterior    |     | Sizes      |       |
| Bedrooms     | 3   | Garages     | 4   | Floor Size | 381m² |
| Bathrooms    | 2   | Security    | Yes | Land Size  | 992m² |
| Kitchens     | 1   | Dom. Accom. | 1   |            |       |
| Recep. Rooms | 3   | Pool        | Yes |            |       |
| Studies      | 1   |             |     |            |       |