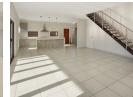

Open plan kitchen fitted with Quartz counter tops, a gas stove, walk in pantry and space for a double door fridge and 3 large standing appliances.

Free flowing living areas that opens up to a patio with built in braai.