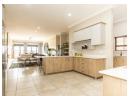

Spacious 3 Bedroom Townhouses with open plan designs that create functionality and luxurious living.

Large open plan kitchen fitted with quartz counter tops, ample cupboards & work space with a separate scullery area & pantry.

Free flowing living areas including the dining area and lounge which has a built-in braai with stacking doors to the garden.

3 well sized bedrooms with the main having a walk-through closet with a full en-suite bathroom.