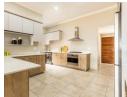

Spacious 3 Bedroom Townhouses with open plan designs that create functionality and luxurious living.

Large open plan kitchen fitted with quartz counter tops, ample cupboards & work space with a separate scullery area & pantry.