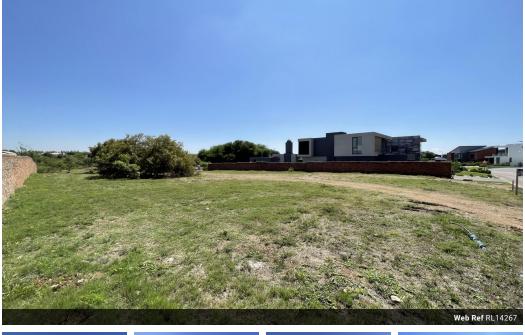

## Massive Stand For Sale in Six Fountains

For Sale: Prime Vacant Erf in Six Fountains Residential Estate

- Size: 1421 m2

- Location: Six Fountains Residential Estate

Highlights:

Stunning view over one of the estate's serene lakes. Direct access to a scenic walking trail, perfect for nature lovers. Tranquil and secure estate living with 24/7 security.

Build your dream home on this spacious stand and enjoy the harmony of nature, luxury, and convenience.

Secure Tranquil Haven:

Escape the hustle and bustle of city life and embrace the secure tranquility of Six Fountains Residential Estate. Situated in the East of Pretoria, this property provides a peaceful sanctuary for families seeking a safe and serene atmosphere. The estate is meticulously designed to offer both comfort and convenience, allowing residents to wander freely and enjoy the natural...