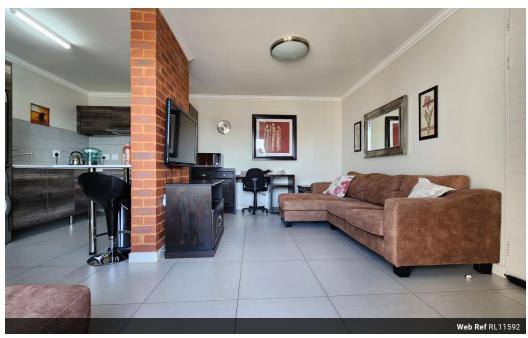

## Luxury Apartment in popular estate

This apartment is located in the popular The Hills Game Reserve estate. This estate is part of a game reserve and offers a clubhouse with gym and tennis courts, as well as a restaurant - Lifestyle living at its best.

The unit with appliances is marketed at R850 000. The furniture can be included in sale at an additional R30 000 (R880 000).

The unit offers:

Washing machine included Tumble dryer included Fridge/Freezer included

1 Bedroom 1 Bathroom Kitchen with Breakfast Nook Lounge Balcony with built-in braai Carport parking

## Interior

| Bedrooms     | 1   |
|--------------|-----|
| Bathrooms    | 1   |
| Kitchens     | 1   |
| Recep. Rooms | 1.5 |
| Furnished    | Yes |

**Exterior** Carports / Parkings

Security

Pool

s 1 Yes No **Sizes** Floor Size