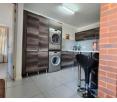

The unit with appliances is marketed at R850 000. The furniture can be included in sale at an additional R30 000 (R880 000).

The unit offers:

Washing machine included Tumble dryer included Fridge/Freezer included

1 Bedroom 1 Bathroom Kitchen with Breakfast Nook Lounge Balcony with built-in braai Carport parking

## Interior

| Bedrooms     | 1   |
|--------------|-----|
| Bathrooms    | 1   |
| Kitchens     | 1   |
| Recep. Rooms | 1.5 |
| Furnished    | Yes |

**Exterior** Carports / Parkings

Security

Pool

s 1 Yes No **Sizes** Floor Size