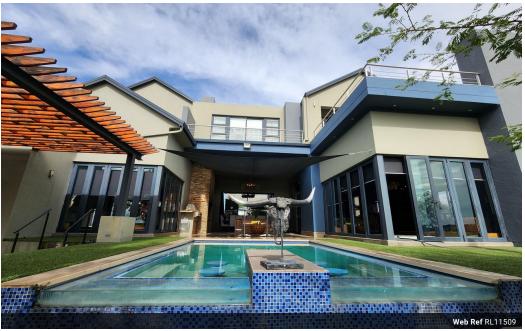

## Magnificent 360 degree View - Entertainers dream

Unique find, a must see for all buyers in this price range.

This marvelous property is located in the game reserve portion of the estate. A 7500L water back-up system has been installed.

It has been cleverly and practically designed and well-thought through.

It offers 5 different entertainment areas, a solar heated pool and jacuzzi all featuring magnificent views.

The main house also features 4 bedrooms, all en-sute, 3 lounges, a dining room, as well as a cinema.

## Features

| Pets Allowed | Yes |             |     |            |                     |
|--------------|-----|-------------|-----|------------|---------------------|
| Interior     |     | Exterior    |     | Sizes      |                     |
| Bedrooms     | 6   | Garages     | 6   | Floor Size | 992m <sup>2</sup>   |
| Bathrooms    | 6   | Security    | Yes | Land Size  | 1,060m <sup>2</sup> |
| Kitchens     | 2   | Dom. Accom. | 2   |            |                     |
| Recep. Rooms | 5   | Pool        | Yes |            |                     |
| Studies      | 1   |             |     |            |                     |