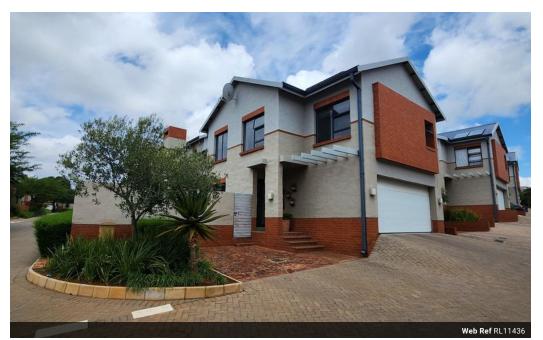

## Solar electricity and solar geyser - beat the load shedding

SOLAR ELECTRICITY AND SOLAR GEYSER

This well-kept modern and spacious corner townhouse is ideal to beat the current load shedding stages.

The home offers the following:

Automated double garage with storage space Guest toilet Modern kitchen with pantry and scullery Dining room Lounge Patio with built-in braai 3 bedrooms upstairs 2 bathrooms upstairs Pajama lounge upstairs Linen cupboard Established garden