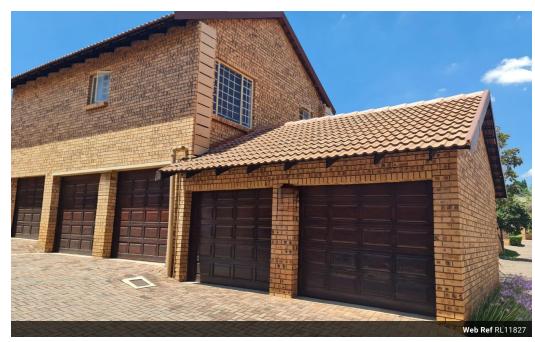

Open plan lounge, dining room and kitchen

Balcony with built-in braai

2 x garages

The estate is a lifestyle estate and offers a clubhouse swimming pool, squash and tennis courts.

A must see for all potential buyers in this popular estate.

## **Features**

Furnished

| Interior     |   | Exterior |     | Sizes      |       |
|--------------|---|----------|-----|------------|-------|
| Bedrooms     | 2 | Garages  | 2   | Floor Size | 110m² |
| Bathrooms    | 2 | Security | Yes |            |       |
| Kitchens     | 1 | Pool     | Yes |            |       |
| Recep. Rooms | 2 |          |     |            |       |