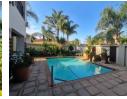

## Features

| Pets Allowed | Yes |             |     |            |                     |
|--------------|-----|-------------|-----|------------|---------------------|
| Interior     |     | Exterior    |     | Sizes      |                     |
| Bedrooms     | 6   | Garages     | 3   | Floor Size | 680m²               |
| Bathrooms    | 4   | Security    | Yes | Land Size  | 1,030m <sup>2</sup> |
| Kitchens     | 1   | Dom. Accom. | 1   |            |                     |
| Recep. Rooms | 7   | Pool        | Yes |            |                     |
| Studies      | 0.5 |             |     |            |                     |
| Furnished    | No  |             |     |            |                     |