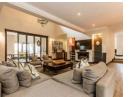

On the ground floor the following areas are found:

Lounge with fireplace Dining room TV room Big Entertainment area with braai **Guest Toilet** Kitchen Scullery Big pantry  $1 \, \bar{x} \, \dot{E}$ n-suite Bedroom