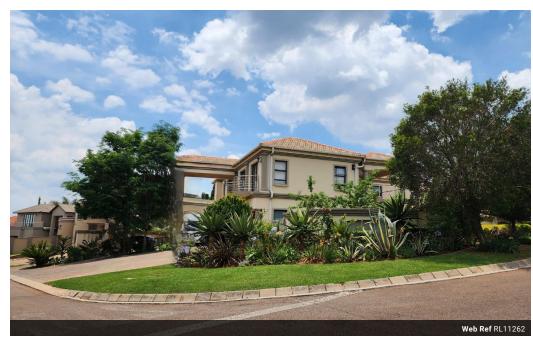

## Spacious house in popular estate

This spacious house is situated in the very popular the Wilds Estate.

A back-up inverter and battery system has been installed to overcome load shedding.

The double Storey house features the following.

Groundfloor:

Renovated modern kitchen Big pantry Seperate scullery with space for all your appliances 2 lounges and dining room downstairs A guest bathroom Guest bedroom Double garage Fireplace

No

## Features

Furnished

Big patio with built in braai

| Pets Allowed | Yes |          |     |            |                     |
|--------------|-----|----------|-----|------------|---------------------|
| Interior     |     | Exterior |     | Sizes      |                     |
| Bedrooms     | 5   | Garages  | 2   | Floor Size | 550m²               |
| Bathrooms    | 4   | Security | Yes | Land Size  | 1,016m <sup>2</sup> |
| Kitchens     | 1   | Pool     | Yes |            |                     |
| Recep. Rooms | 4   |          |     |            |                     |
| Studies      | 1   |          |     |            |                     |