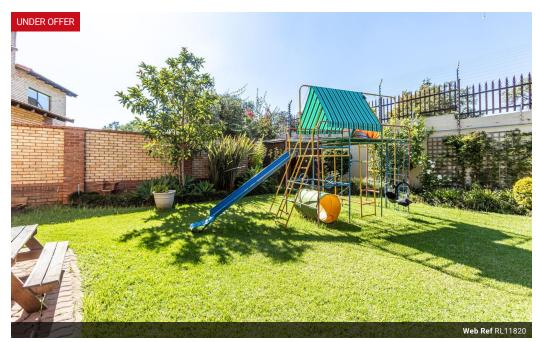

## Big garden and decent sized house

No

This sectional title double Storey house offers a big garden with irrigation and 2 entertainment areas.

It is situated in the popular The Wilds estate.

All 3 spacious bedrooms are en-suite and equipped with air-conditioners.

The open plan lounge/dining room/kitchen is also air conditioned.

This home offers the following: 3 en-suite air-conditioned bedrooms Guest toilet Enclosed braai/entertainment area An additional lounge or study area Dining room Kitchen with separate scullery Double automated garages