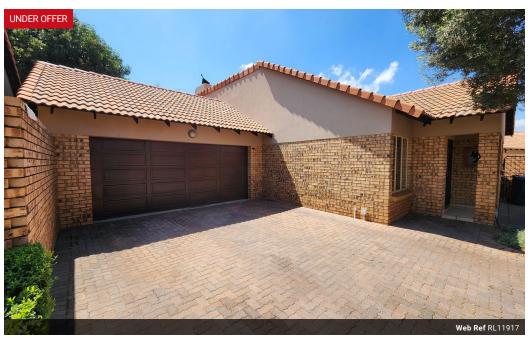

## Big garden and well sized townhouse

This townhouse is situated in the very popular The Wilds Estate and offers a large garden.

The unit offers:

3 Bedrooms with blinds

2 Bathrooms

Kitchen with scullery

Linen cupbaord

Open plan lounge and dining room Patio with built-in braai

Double automated garage

Swimming pool in complex

The estate offers lifestyle living with a club house, tennis courts, squash courts, swimming pool etc,

## Features

| Pets Allowed | Yes |          |     |            |       |
|--------------|-----|----------|-----|------------|-------|
| Interior     |     | Exterior |     | Sizes      |       |
| Bedrooms     | 3   | Garages  | 2   | Floor Size | 159m² |
| Bathrooms    | 2   | Security | Yes |            |       |
| Kitchens     | 1   | Pool     | Yes |            |       |
| Recep. Rooms | 2   |          |     |            |       |
| Furnished    | No  |          |     |            |       |